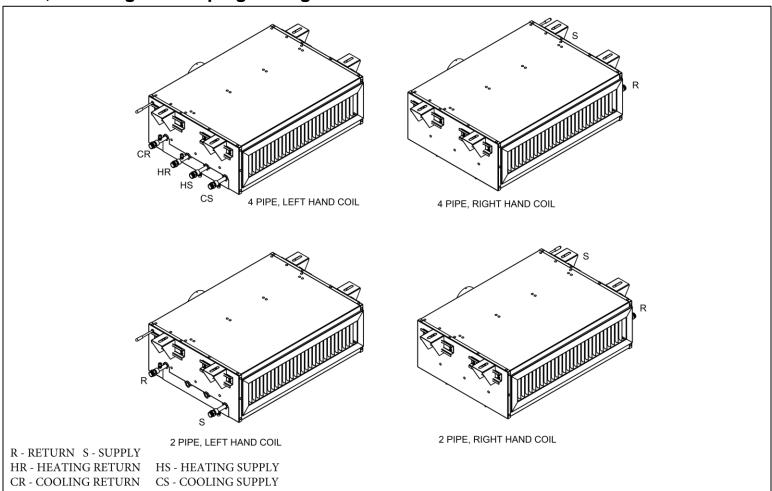

### Inlet, Discharge and Piping Configuration

# **Basic Unit Configuration –**

| Unit Length (nominal - ft)                                                                                          | Nozzle Configuration B1 B2 B3 B4                                                                                                                                             | Supply Grille Type  Louvered Grille, Single Deflection  Linear Bar Grille |
|---------------------------------------------------------------------------------------------------------------------|------------------------------------------------------------------------------------------------------------------------------------------------------------------------------|---------------------------------------------------------------------------|
| Coil Type - Water Side Connection  2 Pipe - Left Hand  2 Pipe - Right Hand  4 Pipe - Left Hand  4 Pipe - Right Hand | Coil Connection -Type  1/2 in Sweat  1/2 in MNPT  Flexible Connections  12" Stainless Steel Flex Hose Co  18" Stainless Steel Flex Hose Co  24" Stainless Steel Flex Hose Co | nnection                                                                  |
| Return Grille Type  Circular Perforation  Linear Bar Grille  Louvered Grille  Egg Crate Grille                      | Unit Options  ½ in EcoShield  ☐ External Plenum Insulation                                                                                                                   |                                                                           |