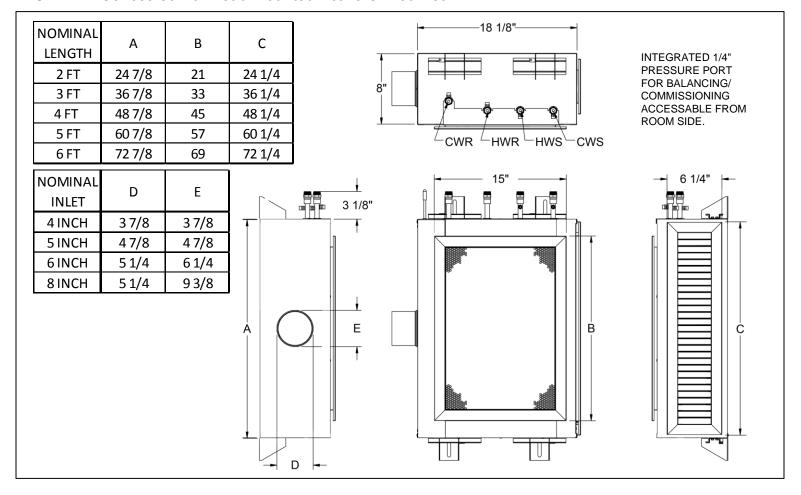

#### General Description

- Concealed bulkhead/corner mounted active chilled beam diffuser, available with 1-way air distribution.
- Designed with a shallow profile for low height construction and retrofit projects.
- 2 to 6 feet chilled beam length in 1 feet increment.
- 2 pipe or 4 pipe coil configurations.
- Casing manufactured with galvanealed G90, 20 gauge sheet metal. Mechanically sealed, leak resistant construction.
- Coil with air vent and ½" water connection, available with sweat or threaded connection.

- 4 rails and adjustable mounting brackets are provided on each rail.
- 5, 6 or 8 inch round inlet connections, located either on the rear of unit.
- Return face panel assembly is removable providing easy access to internal components
- Supply and return grilles available in multiple styles to match project architecture.
- Supply and return grilles are provided in selected color finish.

# **Basic Unit Configuration –**

| Unit Length (nominal - ft)                                                                                          | Nozzle Configuration B1 B2 B3 B4                                                                                                                                             | Supply Grille Type  Louvered Grille, Single Deflection  Linear Bar Grille |
|---------------------------------------------------------------------------------------------------------------------|------------------------------------------------------------------------------------------------------------------------------------------------------------------------------|---------------------------------------------------------------------------|
| Coil Type - Water Side Connection  2 Pipe - Left Hand  2 Pipe - Right Hand  4 Pipe - Left Hand  4 Pipe - Right Hand | Coil Connection -Type  1/2 in Sweat  1/2 in MNPT  Flexible Connections  12" Stainless Steel Flex Hose Co  18" Stainless Steel Flex Hose Co  24" Stainless Steel Flex Hose Co | nnection                                                                  |
| Return Grille Type  Circular Perforation  Linear Bar Grille  Louvered Grille  Egg Crate Grille                      | Unit Options  ½ in EcoShield  ☐ External Plenum Insulation                                                                                                                   |                                                                           |