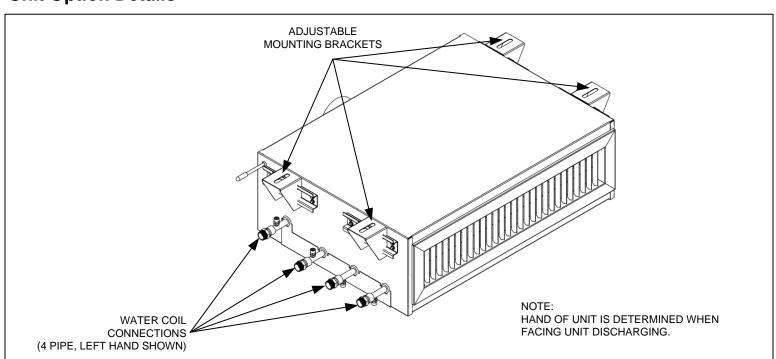

# **Unit Option Details**

- 4 rails and adjustable mounting brackets are provided on each rail.
- 5, 6 or 8 inch round inlet connections, located either on the rear of unit.
- Return face panel assembly is removable providing easy access to internal components
- Supply and return grilles available in multiple styles to match project architecture.
- Supply and return grilles are provided in selected color finish.